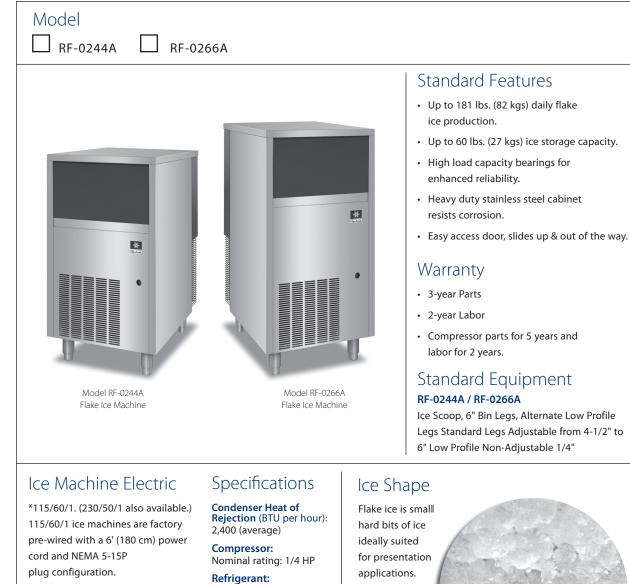

## RF-0244 / RF-0266 Flake Ice Machines

\*230/50/1 ice machines are factory pre-wired with a 6' (180 cm) power cord with either: no plug or prewired with Schuko or Blade "G Type" Plugs.

**Total ampacity:** Air-cooled: 7.5 amps.

www.manitowocice.com

|  | Air-cooled<br>Ice Machine |          | lce<br>I Shape | Ice Production 24 Hours                |                                        | Power kWh/100 lbs            |                                                   |                         |
|--|---------------------------|----------|----------------|----------------------------------------|----------------------------------------|------------------------------|---------------------------------------------------|-------------------------|
|  |                           | Model    |                | 70°Air/50°F Water<br>21°Air/10°C Water | 90°Air/70°F Water<br>32°Air/21°C Water | @ 90°Air/70°F<br>32°Air/21°C | Potable Water Usage<br>(100 lbs./45.4 kgs of Ice) | Bin Storage<br>Capacity |
|  |                           | RF-0244A | Flake          | 181 lbs.                               | 151 lbs.                               | 7.75                         | 12 gal.                                           | 40 lbs.                 |
|  |                           |          |                | 82 kgs                                 | 68 kgs                                 |                              | 45.4 L                                            | 18 kgs                  |
|  |                           | RF-0266A | Flake          | 181 lbs.                               | 151 lbs.                               | 7.75                         | 12 gal.                                           | 60 lbs.                 |
|  |                           |          |                | 82 kgs                                 | 68 kgs                                 |                              | 45.4 L                                            | 27 kgs                  |