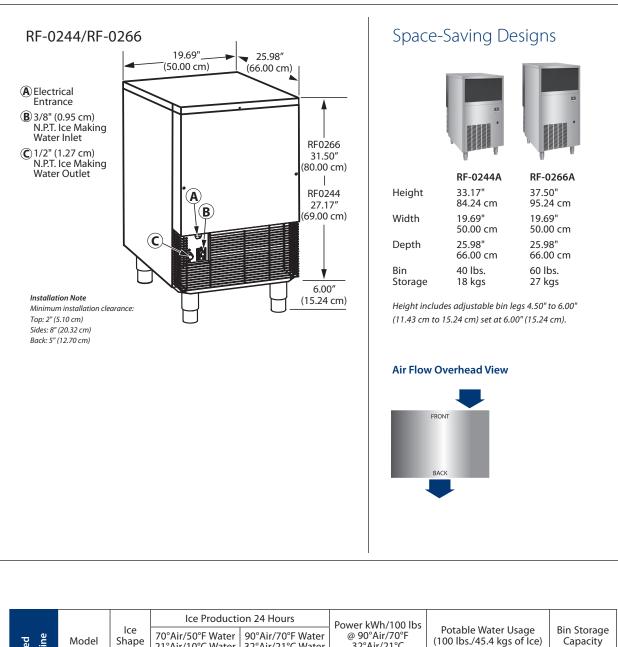

www.manitowocice.com

|  | Air-cooled<br>Ice Machine |          | lce<br>I Shape | Ice Production 24 Hours                |                                        | Power kWh/100 lbs            |                                                   |                         |
|--|---------------------------|----------|----------------|----------------------------------------|----------------------------------------|------------------------------|---------------------------------------------------|-------------------------|
|  |                           | Model    |                | 70°Air/50°F Water<br>21°Air/10°C Water | 90°Air/70°F Water<br>32°Air/21°C Water | @ 90°Air/70°F<br>32°Air/21°C | Potable Water Usage<br>(100 lbs./45.4 kgs of Ice) | Bin Storage<br>Capacity |
|  |                           | RF-0244A | Flake          | 181 lbs.                               | 151 lbs.                               | 7.75                         | 12 gal.                                           | 40 lbs.                 |
|  |                           |          |                | 82 kgs                                 | 68 kgs                                 |                              | 45.4 L                                            | 18 kgs                  |
|  |                           | RF-0266A | Flake          | 181 lbs.                               | 151 lbs.                               | 7.75                         | 12 gal.                                           | 60 lbs.                 |
|  |                           |          |                | 82 kgs                                 | 68 kgs                                 |                              | 45.4 L                                            | 27 kgs                  |