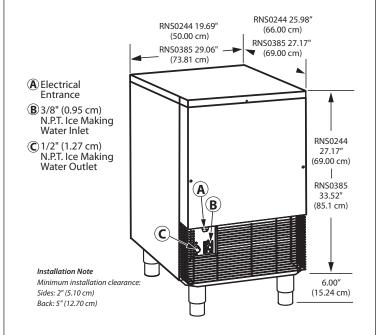

## Space-Saving Designs

|                | RNS-0244A          | RNS-0385A          |  |  |
|----------------|--------------------|--------------------|--|--|
| Height         | 33.17"<br>84.24 cm | 39.52"<br>100.4 cm |  |  |
| Width          | 19.69"<br>50.00 cm | 29.06"<br>73.81 cm |  |  |
| Depth          | 25.98"<br>66.00 cm | 27.17"<br>69.00 cm |  |  |
| Bin<br>Storage | 40 lbs.<br>18 kgs  | 88 lbs.<br>40 kgs  |  |  |

Height includes adjustable bin legs 4.50" to 6.00" (11.43 cm to 15.24 cm) set at 6.00" (15.24 cm).