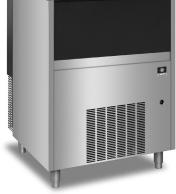

### Model

☐ RNS-0244A

RNS-0385A

Model RNS-0244A Nugget Ice Machine

Model RNS-0385A Nugget Ice Machine

### **Features**

- Bite-Size Nugget that boasts one of the industry's best ice to water ratios for nugget ice, maximizing cooling capability while minimizing drink dilution.
- Undercounter installation RNS0244 for kitchen counters and RNS0385 for bar height counters.
- Up to 300 lbs. (136 kgs) daily nugget ice production.
- Perfect for carbonated beverages, blended smoothies and healthcare/physical therapy.
- Up to 88 lbs. (40 kgs) ice storage capacity.
- · High load capacity bearings for enhanced reliability.
- · Heavy duty stainless steel cabinet resists corrosion.
- · Easy access door, slides up & out of the way.