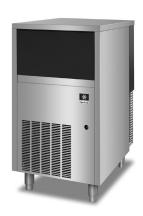

### Model

☐ RNS-0244A

RNS-0385A

Model RNS-0244A Nugget Ice Machine

Model RNS-0385A Nugget Ice Machine

### **Features**

- Bite-Size Nugget that boasts one of the industry's best ice to water ratios for nugget ice, maximizing cooling capability while minimizing drink dilution.
- Undercounter installation RNS0244 for kitchen counters and RNS0385 for bar height counters.
- Up to 300 lbs. (136 kgs) daily nugget ice production.
- Perfect for carbonated beverages, blended smoothies and healthcare/physical therapy.
- Up to 88 lbs. (40 kgs) ice storage capacity.
- · High load capacity bearings for enhanced reliability.
- · Heavy duty stainless steel cabinet resists corrosion.
- · Easy access door, slides up & out of the way.