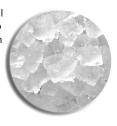

# Ice Shape

Nugget ice consists of small pieces ranging from 3/8" to 1/2" in width and length on average. Offers a 90% ice to water ratio with a soft, chewable texture while still providing maximum cooling effect and great dispensibilty.