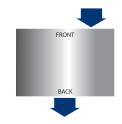

### **Air Flow Overhead View**

Air in front, air out back, no side vents.

| 4 0 |               |                                  | Ice Production 24 Hours                |                                        | Power                                       | Potable Water                           |                            |                 |
|-----|---------------|----------------------------------|----------------------------------------|----------------------------------------|---------------------------------------------|-----------------------------------------|----------------------------|-----------------|
|     | Model         | Ice<br>Shape                     | 70°Air/50°F Water<br>21°Air/10°C Water | 90°Air/70°F Water<br>32°Air/21°C Water | kWh/100 lbs<br>@ 90°Air/70°F<br>32°Air/21°C | Usage<br>(100 lbs./<br>45.4 kgs of Ice) | Bin<br>Storage<br>Capacity | ENERGY<br>STAR® |
|     | RNS-0244A Nug | Nugget                           | 172 lbs.                               | 117 lbs.                               | 9.45                                        | 12 gal.                                 | 40 lbs.                    |                 |
|     |               | Nugget                           | 78 kg                                  | 53 kg                                  | 9.45                                        | 45.4 L                                  | 18 kg                      |                 |
|     | RNS-0385A Nu  | RNS-0385A Nugget 300 lbs. 136 kg | 248 lbs.                               | 6.89                                   | 12 gal.                                     | 88 lbs.                                 |                            |                 |
|     |               |                                  | 136 kg                                 | 112 kg                                 | 0.89                                        | 45.4 L                                  | 40 kg                      | <b>×</b>        |